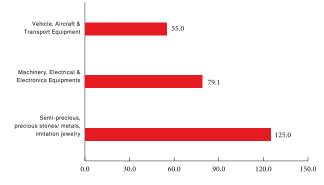

Direct Foreign Trade Re-Exports amounted 127.6 Billion AED till third Quarter 2014, with contribution of 21.1%.

▲ The most outstanding sections in Direct Foreign Trade Imports

(value in Billion)

Till third Quarter 2014 Semi-precious/precious stones & metals, imitation jewelry obtain the lead in direct Foreign Trade Exports with amount of 33.0 Billion AED and contribution of 44.2%, then Base metals and products thereof amounted to 15.4 Billion AED with contribution of 20.6%, followed by Prepared foodstuffs amounted to 4.9 Billion AED with contribution of 6.6%.