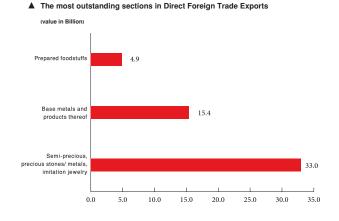

Direct Foreign Trade Re-Exports amounted 127.6 Billion AED till third Quarter 2014, with contribution of 21.1%.

▲ The most outstanding sections in Direct Foreign Trade Imports

(value in Billion)

Till third Quarter 2014 Semi-precious/precious stones & metals, imitation jewelry obtain the lead in direct Foreign Trade Exports with amount of 33.0 Billion AED and contribution of 44.2%, then Base metals and products thereof amounted to 15.4 Billion AED with contribution of 20.6%, followed by Prepared foodstuffs amounted to 4.9 Billion AED with contribution of 6.6%.