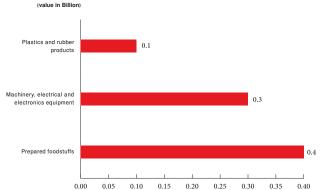

Till third Quarter 2014 Prepared foodstuffs obtain the lead in Exports of Custom Warehouse Trade with amount of 0.4 Billion AED and contribution of 44.9%, then Machinery, electrical and electronics equipment with amount of 0.3 Billion AED and contribution of 29.4%, followed by Plastics and rubber products with

amount of 0.1 Billion AED and contribution of 8.5%.

**Custom Warehouse Trade** 

Imports amounted to 15.1 Billion AED and contributed 93.8% of Custom Warehouse Trade till third Quarter 2014. Exports amounted to 1.0 Billion AED and contributed 6.2% of Custom Warehouse Trade till third Quarter 2014