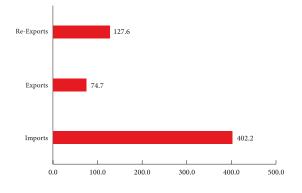

## **Direct Foreign Trade**

Direct Foreign Trade Imports amounted 402.2 Billion AED till third Quarter 2014, with contribution of 66.5%.

Direct Foreign Trade Exports amounted 74.7 Billion AED till third Quarter 2014, with contribution of 12.4%.

Direct Foreign Trade Re-Exports amounted 127.6 Billion AED till third Quarter 2014, with contribution of 21.1%.

▲ The most outstanding sections in Direct Foreign Trade Imports

(value in Billion)

Till third Quarter 2014 Semi-precious/precious stones & metals, imitation jewelry obtain the lead in direct Foreign Trade Exports with amount of 33.0 Billion AED and contribution of 44.2%, then Base metals and products thereof amounted to 15.4 Billion AED with contribution of 20.6%, followed by Prepared foodstuffs amounted to 4.9 Billion AED with contribution of 6.6%.