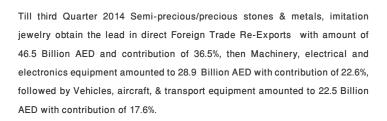

Till third Quarter 2014 Machinery, electrical and electronics equipment obtain the lead in Re-Export of Free Zone Trade with amount of 92.1 Billion AED and contribution of 60.5%, then Mineral products with amount of 10.0 Billion AED and contribution of 6.6%, followed by Chemical or allied industries with amount of 9.4 Billion AED and contribution of 6.1%. AED and contribution of 76.2%, then Vehicles, aircraft, & transport equipment with amount of 2.7 Billion AED and contribution of 17.6%, followed by Prepared foodstuffs amounted to 0.5 Billion AED and contribution of 3.0%.