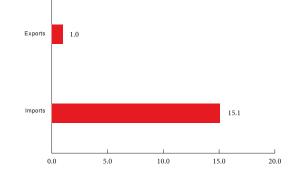

amount of 0.1 Billion AED and contribution of 8.5%.

**Custom Warehouse Trade** 

Imports amounted to 15.1 Billion AED and contributed 93.8% of Custom Warehouse Trade till third Quarter 2014. Exports amounted to 1.0 Billion AED and contributed 6.2% of Custom Warehouse Trade till third Quarter 2014