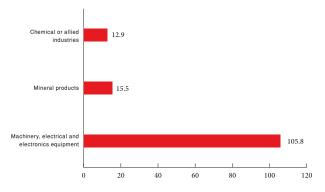

Re-Exports amounted to 152.3 Billion AED and contributed 41.5% of Free Zone Trade till third Quarter 2014.

Till third Quarter 2014 Machinery, electrical and electronics equipment obtain the lead in Imports of Free Zone Trade with amount of 105.8 Billion AED and contribution of 51.8%, then Mineral products amounted to 15.5 Billion AED with contribution of 7.6%, followed by Chemical or allied industries amounted to 12.9 Billion AED and contribution of 6.3%.