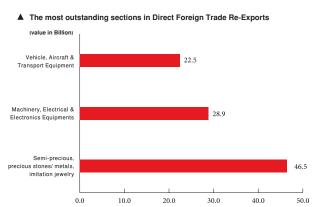

Direct Foreign Trade Imports amounted 402.2 Billion AED till third Quarter 2014, with contribution of 66.5%.

Direct Foreign Trade Exports amounted 74.7 Billion AED till third Quarter 2014, with contribution of 12.4%.

Direct Foreign Trade Re-Exports amounted 127.6 Billion AED till third Quarter 2014, with contribution of 21.1%.



▲ The most outstanding sections in Direct Foreign Trade Imports

(value in Billion)



Till third Quarter 2014 Semi-precious/precious stones & metals, imitation jewelry obtain the lead in direct Foreign Trade Exports with amount of 33.0 Billion AED and contribution of 44.2%, then Base metals and products thereof amounted to 15.4 Billion AED with contribution of 20.6%, followed by Prepared foodstuffs amounted to 4.9 Billion AED with contribution of 6.6%.











## مــركــــز دبــــي للإحصــاء Dubai Statistics Center





The most outstanding sections in Free Zone Trade Imports (value in Billion)



The most outstanding sections in Free Zone Trade Exports (value in Billion)



The most outstanding sections in Free Zone Trade Re-Exports (value in Billion) Chemical or allied 9.4 industries Mineral products 10.0 Machinery, electrical and 92.1 ics equipment 80.0 0.0 20.0 40.0 60.0 100.0

Free Zone Trade

Imports amounted to 204.1 Billion AED and contributed 55.6% of Free Zone Trade till third Quarter 2014.

Exports amounted to 10.4 Billion AED and contributed 2.8% of Free Zone Trade till third Quarter 2014.

Re-Exports amounted to 152.3 Billion AED and contributed 41.5% of Free Zone Trade till third Quarter 2014.

Till third Quarter 2014 Machinery