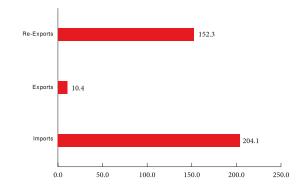

Free Zone Trade

Imports amounted to 204.1 Billion AED and contributed 55.6% of Free Zone Trade till third Quarter 2014.

Exports amounted to 10.4 Billion AED and contributed 2.8% of Free Zone Trade till third Quarter 2014.

Re-Exports amounted to 152.3 Billion AED and contributed 41.5% of Free Zone Trade till third Quarter 2014.

Till third Quarter 2014 Machinery, electrical and electronics equipment obtain the lead in Imports of Free Zone Trade with amount of 105.8 Billion AED and contribution of 51.8%, then Mineral products amounted to 15.5 Billion AED with contribution of 7.6%, followed by Chemical or allied industries amounted to 12.9 Billion AED and contribution of 6.3%.