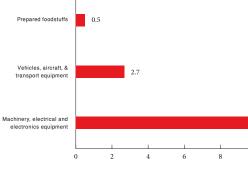

Till third Quarter 2014 Machinery, electrical and electronics equipment obtain the lead in Re-Export of Free Zone Trade with amount of 92.1 Billion AED and contribution of 60.5%, then Mineral products with amount of 10.0 Billion AED and contribution of 6.6%, followed by Chemical or allied industries with amount of 9.4 Billion AED and contribution of 6.1%. AED and contribution of 76.2%, then Vehicles, aircraft, & transport equipment with amount of 2.7 Billion AED and contribution of 17.6%, followed by Prepared foodstuffs amounted to 0.5 Billion AED and contribution of 3.0%.