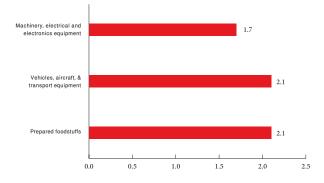

Till third Quarter 2014 prepared foodstuffs obtain the lead in Exports of Free Zone Trade with amount of 2.1 Billion AED and contribution of 19.7%, then vehicles, aircraft, & transport equipment with amount of 2.1 Billion AED with contribution of 19.7%, followed by Machinery, electrical and electronics equipment with amount of 1.7 Billion AED with contribution of 16.1%.\*