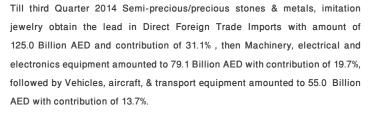

Direct Foreign Trade Re-Exports amounted 127.6 Billion AED till third Quarter 2014, with contribution of 21.1%.

▲ The most outstanding sections in Direct Foreign Trade Imports

(value in Billion)

Till third Quarter 2014 Semi-precious/precious stones & metals, imitation jewelry obtain the lead in direct Foreign Trade Exports with amount of 33.0 Billion AED and contribution of 44.2%, then Base metals and products thereof amounted to 15.4 Billion AED with contribution of 20.6%, followed by Prepared foodstuffs amounted to 4.9 Billion AED with contribution of 6.6%.